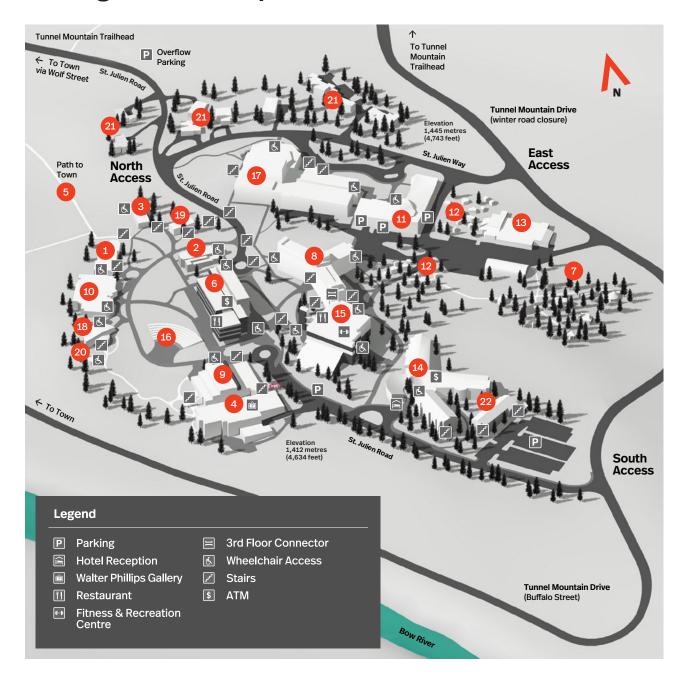

banffcentre.ca | 403.762.6100

- Corbett Hall
- 2 Donald Cameron Centre
  Administration Offices
- Farrally Hall
- 5 Ken Madsen Path to Town
- Kinnear Centre for Creativity & Innovation
   Maclab Bistro
   Meeting Rooms & Banquets
- Leighton Artist Studios
- 8 Lloyd Hall
- Jeanne & Peter Lougheed Building

Paul D. Fleck Library & Archives

- Max Bell Building
- Music Building
  Bentley Chamber Music Studio
  Rolston Recital Hall
- Music Huts
- Physical Facilities Building
  Print Shop
  Shipping & Receiving
- Professional Development Centre
  Hotel Reception
- Sally Borden Building
  Fitness & Recreation Centre
  Participant Resources
  Three Ravens Restaurant
  Vistas Dining Room
- 6 Shaw Amphitheatre
- Theatre Complex
  Box Office
  Jenny Belzberg Theatre
  Laszlo Funtek Teaching Wing
  Margaret Greenham Theatre
- TransCanada PipeLines Pavilion
  Banff International Research Station
- 19 Vinci Hall
- 20 Yurt
- 21 Staff Housing
- 22 Staff Housing
  Becker Hall