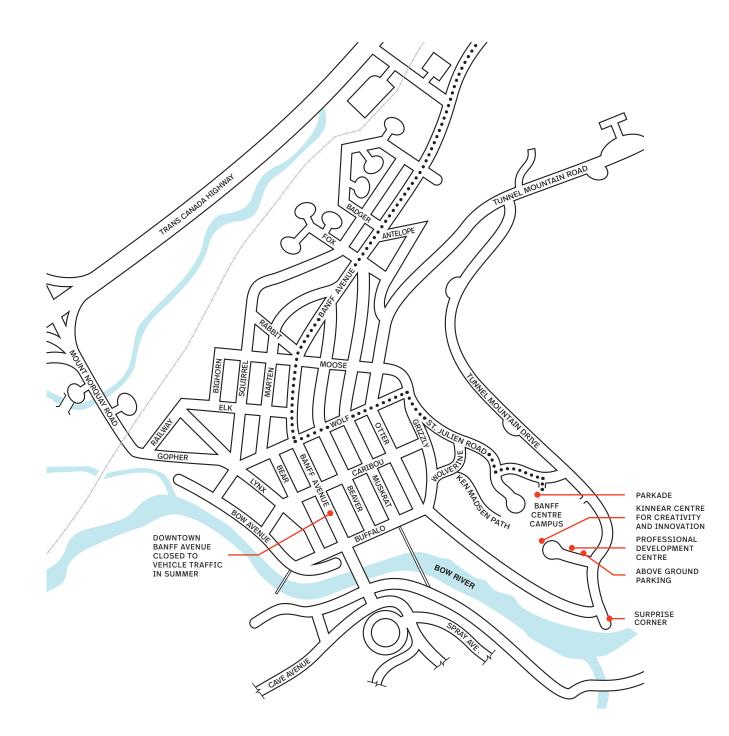

## **Directions**

- Take the Banff Avenue Exit from the Trans Canada Hwy 1
  - If you are coming from Calgary turn left at the stop sign
  - If you are coming from the West (British Columbia or Lake Louise) exit to the right and continue right.
- Stay on this road (Banff Avenue) until you reach the 3rd set of lights (Wolf Street intersection) and turn left onto Wolf Street.
- · At the stop sign turn right onto Beaver Street.
- · Turn left onto Buffalo Street. Follow this road uphill.

## To Professional Development Centre and Above Ground Parking

- Take the first left turn past the viewpoint of the Banff Springs Hotel (Surprise Corner).
- 24-hour above ground parking will be on the right-hand side.
- The Professional Development Centre (Check-in for accommodation) will be on the right-hand side after the parking lot.
- Kinnear Centre is the 3-story gray building at the end of the road.

## To Parkade

- Take the third left turn past the viewpoint of the Banff Springs Hotel (Surprise Corner).
- Take the next left. As you enter campus, you will find two levels of underground parking to your right.